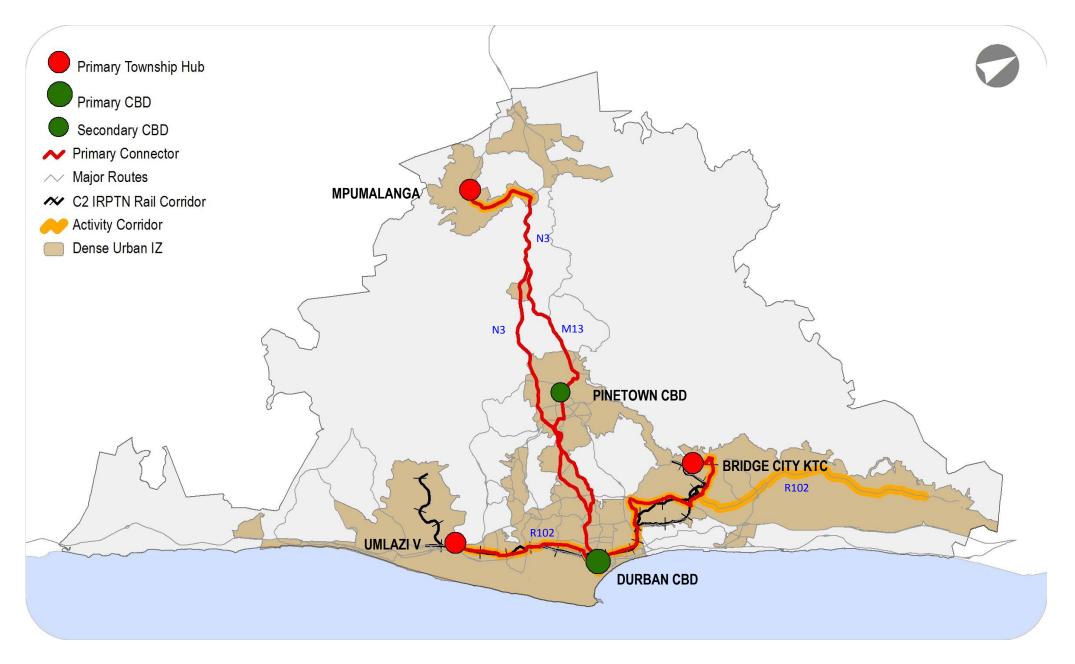

|  |
| Township Cluster                   | Township Cluster                                                               |  |
| Primary Public<br>Transport Link   | Primary Connector (i.e. from CBD to Primary Township Hub)                      |  |
| Secondary Public<br>Transport Link | Secondary Connector (i.e. from Primary Township Hub to Secondary Township Hub) |  |
| Existing Municipal<br>Nodes        | Economic Node (other than CBD, Primary Township Hub or Secondary Township Hub) |  |
| Catchment Area (Urban<br>Hub)      | Hub Catchment                                                                  |  |
| Catchment Area<br>(Existing Nodes) | Node Catchment                                                                 |  |

# **Primary Network**



# **Primary and Secondary Network**



#### Mpumalanga Sub-Metropolitan Network



# Mpumalanga Local Network



# Identification of Urban Elements - Mpumalanga

| CBD                                                                     | Durban                                                                                                                                                                                                                                                                                     |  |
|-------------------------------------------------------------------------|-----------------------------------------------------------------------------------------------------------------------------------------------------------------------------------------------------