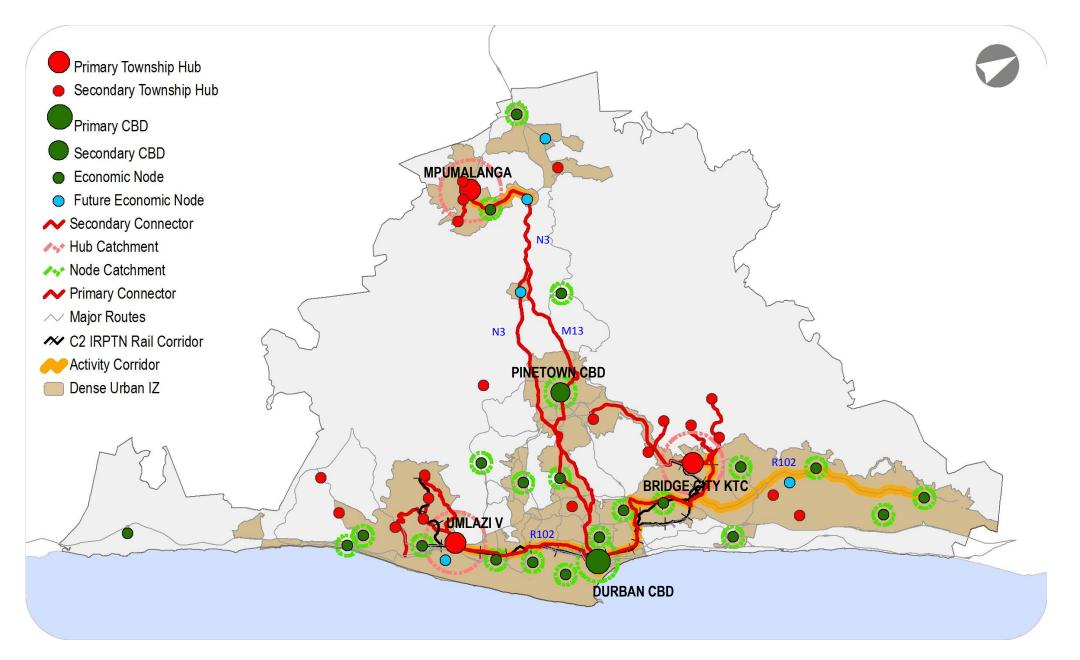

#### Mpumalanga Sub-Metropolitan Network

# Mpumalanga Local Network

# Identification of Urban Elements - Mpumalanga

| CBD                                                                     | Durban                                                                                                                                                                                                                                                                                     |  |
|-------------------------------------------------------------------------|--------------------------------------------------------------------------------------------------------------------------------------------------------------------------------------------------------------------------------------------------------------------------------------------|--|
| EXISTING NODES                                                          | Pinetown (Secondary CBD)<br>Hammarsdale<br>Cato Ridge<br>Shongweni (Proposed)<br>Hillcrest-Kloof                                                                                                                                                                                           |  |
| ACTIVITY CORRIDOR                                                       | Interchange N3 along MR 385 Hammardale to Mpumalanga TC                                                                                                                                                                                                                                    |  |
| PRIMARY TOWNSHIP<br>HUB                                                 | Mpumalanga New Town Centre                                                                                                                                                                                                                                                                 |  |
| PT LINK - PRIMARY<br>TOWNSHIP HUB TO<br>CBD                             | N3 via MR385<br>M13 via N3<br>The N3 is as an express PT route between Mpumalanga / Hammarsdale to Durban CBD. The M13 works as a high friction route to Pinetown<br>and Durban CBD. The two routes complement each other, work as a double-strand corridor, and form one integral system. |  |
| SECONDARY<br>TOWNSHIP HUBS                                              | Boxers's<br>Unit G<br>Unit H                                                                                                                                                                                                                                                               |  |
| PT LINK – FROM<br>PRIMARY TOWNSHIP<br>HUB TO SECONDARY<br>TOWNSHIP HUBS | Kunene Road then right onto Shezi Road to <b>Boxer's</b>                                                                                                                                                                                                                                   |  |
|                                                                         | Kunene Road then left onto Shezi Road to <b>Unit G</b>                                                                                                                                                                                                                                     |  |
|                                                                         | Kunene Road then left on to Shezi Road proceeding straight on to Buthelezi Rd proceeding straight on to Sibisi Road to Unit H                                                                                                                                                              |  |