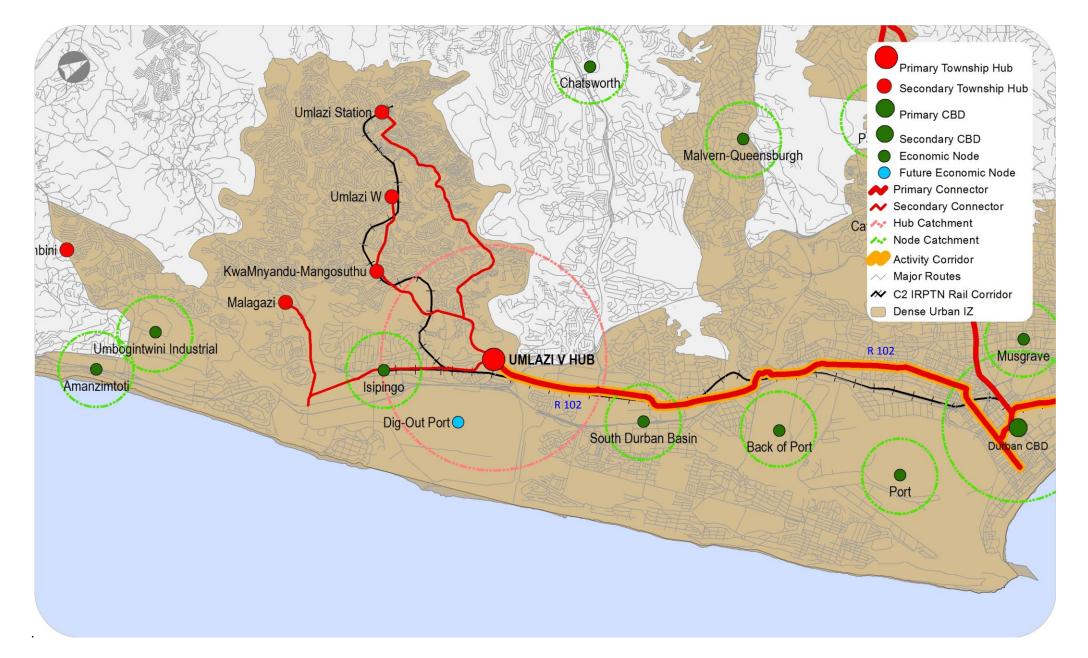

#### Umlazi Sub-Metropolitan Network

## Umlazi Local Network

# Identification of Urban Elements – Umlazi

| CBD                                                                     | Durban                                                                                                                                                                                                                                                                                                  |  |
|-------------------------------------------------------------------------|---------------------------------------------------------------------------------------------------------------------------------------------------------------------------------------------------------------------------------------------------------------------------------------------------------|--|
| EXISTING NODES                                                          | South Basin Industrial (Prospecton & Mobeni)<br>Dig-Out Port Industrial (Proposed)<br>Toti Town Centre<br>Umbogintiwni Industrial<br>Isipingo Town Centre                                                                                                                                               |  |
| ACTIVITY CORRIDOR                                                       | R102 South Coast Road & Umbilo Road to Warwick Junction                                                                                                                                                                                                                                                 |  |
| PRIMARY TOWNSHIP<br>HUB                                                 | Umlazi V-Node                                                                                                                                                                                                                                                                                           |  |
| PT LINK - PRIMARY<br>TOWNSHIP HUB TO<br>CBD                             | C2 IRPTN Rail and R102 South Coast & Umbilo Rd to Durban CBD<br>The primary link to Durban CBD is a double-strand corridor comprising C1 Rail and 102 South Coast & Umbilo Rd. The two routes are<br>interdependent, and form one integral system. It is not possible to prioritise one over the other. |  |
| SECONDARY<br>TOWNSHIP HUBS                                              | Kwamnyandu-Mangosuthu<br>W Node<br>Umlazi Station<br>Philani Valley-Malukazi                                                                                                                                                                                                                            |  |
| PT LINK – FROM<br>PRIMARY TOWNSHIP<br>HUB TO SECONDARY<br>TOWNSHIP HUBS | to Umlazi Station                                                                                                                                                                                                                                                                                       |  |
|                                                                         | Mangosuthu / Mxenge Highway to KwaMnyandu-Mangosuthu                                                                                                                                                                                                                                                    |  |
|                                                                         | Mangosuthu / Mxenge Highway to <b>Umlazi W</b>                                                                                                                                                                                                                                                          |  |
|                                                                         | Mangosuthu / Mxenge Highway then right on to Sibusiso Ndakane Dr, proceeding straight on to Nsundane St then right on to King Dingane Rd then left on to Sokesimbone St to <b>Umlazi Station</b>                                                                                                        |  |
|                                                                         | Prince Mcwayizeni Dr proceeding straight on to Phila Ndwandwe Rd proceeding straight on to Jeffels Rd then right on to the proposed Umlazi 2 <sup>nd</sup> Access proceeding straight on to Umbumbulu Rd to <b>Philani Valley-Malukazi</b>                                                              |  |