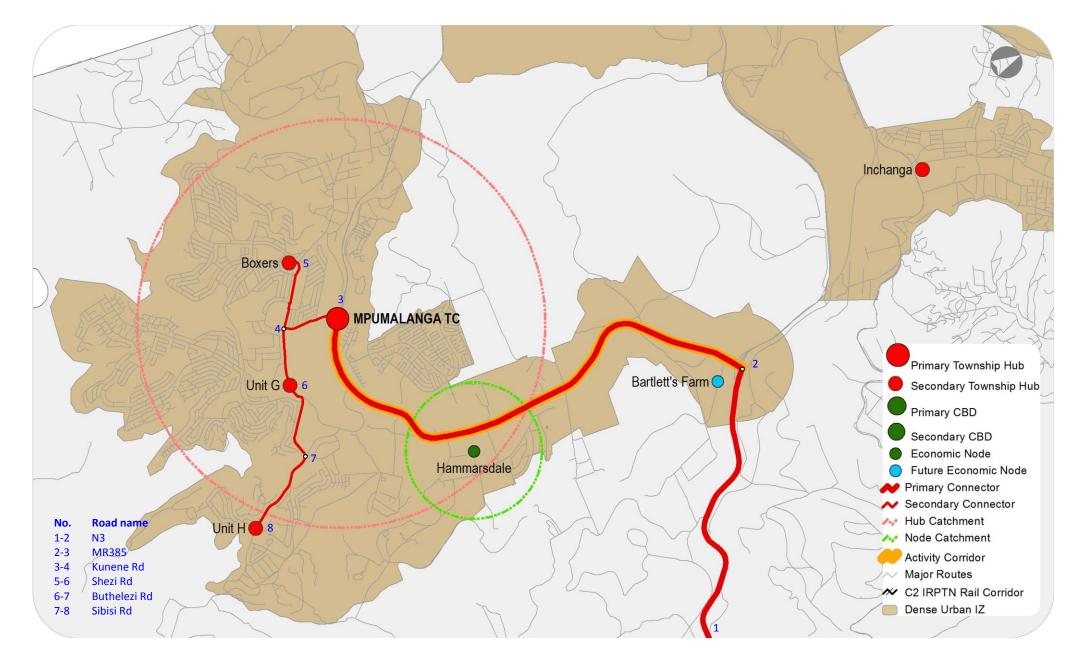

#### Mpumalanga Sub-Metropolitan Network

# Mpumalanga Local Network

# Identification of Urban Elements - Mpumalanga

| CBD                                                                     | Durban                                                                                                                                                                                                                                                                                     |  |
|-------------------------------------------------------------------------|--------------------------------------------------------------------------------------------------------------------------------------------------------------------------------------------------------------------------------------------------------------------------------------------|--|
| EXISTING NODES                                                          | Pinetown (Secondary CBD)<br>Hammarsdale<br>Cato Ridge<br>Shongweni (Proposed)<br>Hillcrest-Kloof                                                                                                                                                                                           |  |
| ACTIVITY CORRIDOR                                                       | Interchange N3 along MR 385 Hammardale to Mpumalanga TC                                                                                                                                                                                                                                    |  |
| PRIMARY TOWNSHIP<br>HUB                                                 | Mpumalanga New Town Centre                                                                                                                                                                                                                                                                 |  |
| PT LINK - PRIMARY<br>TOWNSHIP HUB TO<br>CBD                             | N3 via MR385<br>M13 via N3<br>The N3 is as an express PT route between Mpumalanga / Hammarsdale to Durban CBD. The M13 works as a high friction route to Pinetown<br>and Durban CBD. The two routes complement each other, work as a double-strand corridor, and form one integral system. |  |
| SECONDARY<br>TOWNSHIP HUBS                                              | Boxers's<br>Unit G<br>Unit H                                                                                                                                                                                                                                                               |  |
| PT LINK – FROM<br>PRIMARY TOWNSHIP<br>HUB TO SECONDARY<br>TOWNSHIP HUBS | Kunene Road then right onto Shezi Road to <b>Boxer's</b>                                                                                                                                                                                                                                   |  |
|                                                                         | Kunene Road then left onto Shezi Road to <b>Unit G</b>                                                                                                                                                                                                                                     |  |
|                                                                         | Kunene Road then left on to Shezi Road proceeding straight on to Buthelezi Rd proceeding straight on to Sibisi Road to Unit H                                                                                                                                                              |  |