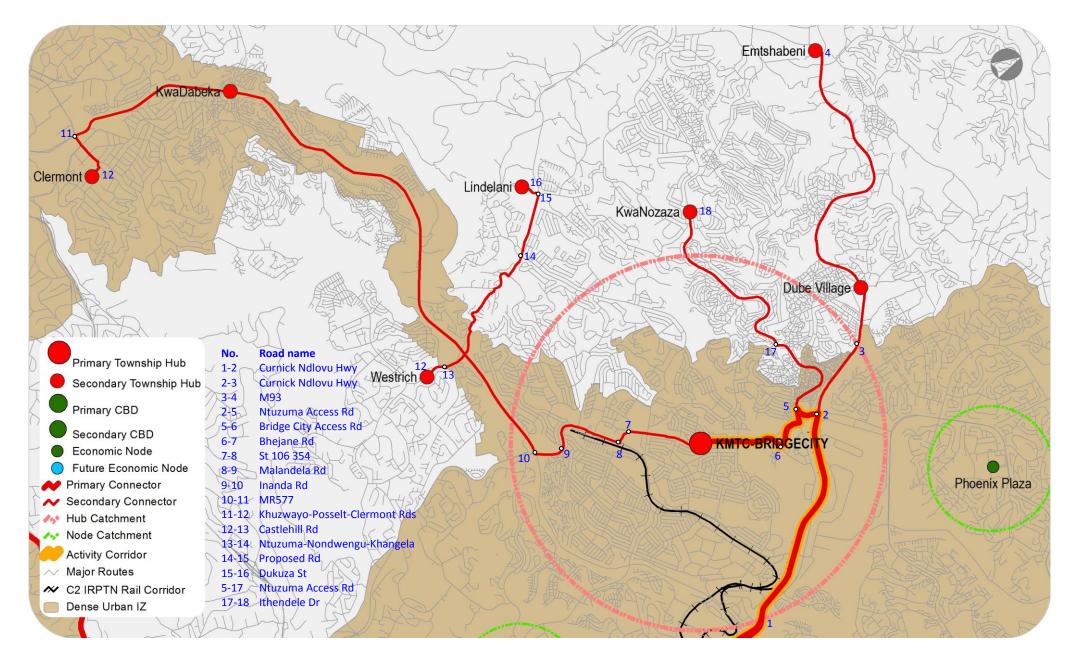

#### **INK Sub-Metropolitan Network**

#### **INK Local Network**

# **Identification of Urban Elements – INK**

| CBD                                                                | Durban                                                                                                                                                                                                                                                                                |                                                                                               |  |
|--------------------------------------------------------------------|---------------------------------------------------------------------------------------------------------------------------------------------------------------------------------------------------------------------------------------------------------------------------------------|-----------------------------------------------------------------------------------------------|--|
| EXISTING NODES                                                     | Pinetown (Secondary CBD)<br>Umhlanga Mount Edgecombe<br>Phoenix Plaza<br>Phoenix Industrial                                                                                                                                                                                           | Verulam Town Centre<br>Cornubia Industrial<br>Riverhorse Industrial<br>Springfield Industrial |  |
| ACTIVITY CORRIDOR                                                  | Malandela Road<br>Mbhejane Road                                                                                                                                                                                                                                                       | R102 and Chris Hani Road to Warwick<br>R102 to Tongaat (Corridor Extension)                   |  |
| PRIMARY TOWNSHIP<br>HUB                                            | Kwamashu Town Centre & Bridge City                                                                                                                                                                                                                                                    |                                                                                               |  |
| PT LINK - PRIMARY<br>TOWNSHIP HUB TO<br>CBD                        | Rail and R102 Umgeni Chris Hani Inanda Rd (or alternative via Springfield) to Durban CBD                                                                                                                                                                                              |                                                                                               |  |
| SECONDARY<br>TOWNSHIP HUB                                          | KwaNozoza (Proposed)<br>Emtshabeni<br>Lindelani<br>Westrich (Proposed)                                                                                                                                                                                                                | Dube Village<br>KwaDabeka<br>Clermont                                                         |  |
| PT LINK - PRIMARY<br>TOWNSHIP HUB TO<br>SECONDARY<br>TOWNSHIP HUBS | Bhejane Rd proceeding straight on to Bridge City Access Rd then right on to Ntuzuma Access Rd then left on to Curnick Ndlovu Hwy proceeding straight on to M93 to <b>Dube Village</b>                                                                                                 |                                                                                               |  |
|                                                                    | Bhejane Rd proceeding straight on to Bridge City Access Rd then right on to Ntuzuma Access Rd then left on to Curnick Ndlovu Hwy proceeding straight on to M93 to <b>Emtshabeni</b>                                                                                                   |                                                                                               |  |
|                                                                    | Bhejane Rd proceeding straight on to Bridge City Access Rd proceeding straight on to Ntuzuma Access Rd proceeding straight on to Ithendele Dr to KwaNozaza (proposed node)                                                                                                            |                                                                                               |  |
|                                                                    | Bhejane Rd proceeding straight on to St 106 354 proceeding straight on to Malandela Rd proceeding straight on to Inanda Rd then right on to MR577 to <b>KwaDabeka</b>                                                                                                                 |                                                                                               |  |
|                                                                    | Bhejane Rd proceeding straight on to St 106 354 proceeding straight on to Malandela Rd proceeding straight on to Inanda Rd then right on to MR577 then left on to Khuzwayo Rd proceeding straight on to Posselt proceeding straight on to Clermont Rds to <b>Clermont</b>             |                                                                                               |  |
|                                                                    | Bhejane Rd proceeding straight on to St 106 354 proceeding straight on to Malandela Rd proceeding straight on to Inanda Rd then right on to MR577 then left on to Ntuzuma Access Rd proceeding straight on to Castlehill Rd to <b>Westrich</b> (proposed node)                        |                                                                                               |  |
|                                                                    | Bhejane Rd proceeding straight on to St 106 354 proceeding straight on to Malandela Rd proceeding straight on to Inanda Rd then right on to MR577 then right on to Ntuzuma Access Rd proceeding straight on to Nondwengu Rd proceeding straight on to Khangela Rd to <b>Lindelani</b> |                                                                                               |  |