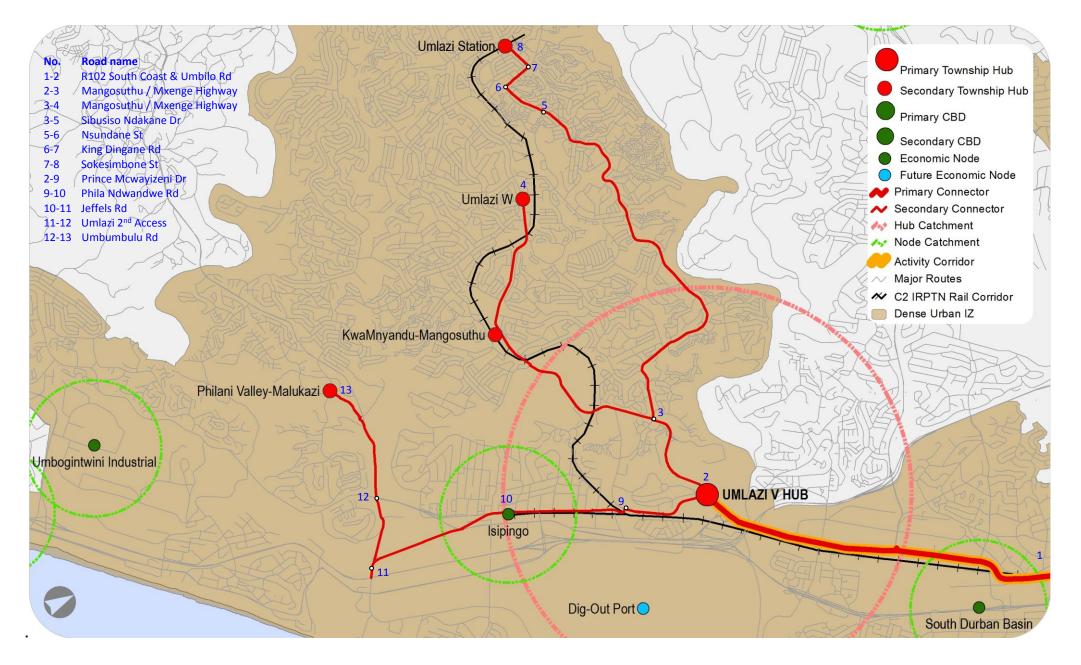

#### Umlazi Sub-Metropolitan Network

## Umlazi Local Network

# Identification of Urban Elements – Umlazi

| CBD                                                                     | Durban                                                                                                                                                                                                                                                                                                  |  |
|-------------------------------------------------------------------------|---------------------------------------------------------------------------------------------------------------------------------------------------------------------------------------------------------------------------------------------------------------------------------------------------------|--|
| EXISTING NODES                                                          | South Basin Industrial (Prospecton & Mobeni)<br>Dig-Out Port Industrial (Proposed)<br>Toti Town Centre<br>Umbogintiwni Industrial<br>Isipingo Town Centre                                                                                                                                               |  |
| ACTIVITY CORRIDOR                                                       | R102 South Coast Road & Umbilo Road to Warwick Junction                                                                                                                                                                                                                                                 |  |
| PRIMARY TOWNSHIP<br>HUB                                                 | Umlazi V-Node                                                                                                                                                                                                                                                                                           |  |
| PT LINK - PRIMARY<br>TOWNSHIP HUB TO<br>CBD                             | C2 IRPTN Rail and R102 South Coast & Umbilo Rd to Durban CBD<br>The primary link to Durban CBD is a double-strand corridor comprising C1 Rail and 102 South Coast & Umbilo Rd. The two routes are<br>interdependent, and form one integral system. It is not possible to prioritise one over the other. |  |
| SECONDARY<br>TOWNSHIP HUBS                                              | Kwamnyandu-Mangosuthu<br>W Node<br>Umlazi Station<br>Philani Valley-Malukazi                                                                                                                                                                                                                            |  |
| PT LINK – FROM<br>PRIMARY TOWNSHIP<br>HUB TO SECONDARY<br>TOWNSHIP HUBS | to Umlazi Station                                                                                                                                                                                                                                                                                       |  |
|                                                                         | Mangosuthu / Mxenge Highway to KwaMnyandu-Mangosuthu                                                                                                                                                                                                                                                    |  |
|                                                                         | Mangosuthu / Mxenge Highway to <b>Umlazi W</b>                                                                                                                                                                                                                                                          |  |
|                                                                         | Mangosuthu / Mxenge Highway then right on to Sibusiso Ndakane Dr, proceeding straight on to Nsundane St then right on to King Dingane Rd then left on to Sokesimbone St to <b>Umlazi Station</b>                                                                                                        |  |
|                                                                         | Prince Mcwayizeni Dr proceeding straight on to Phila Ndwandwe Rd proceeding straight on to Jeffels Rd then right on to the proposed Umlazi 2 <sup>nd</sup> Access proceeding straight on to Umbumbulu Rd to <b>Philani Valley-Malukazi</b>                                                              |  |