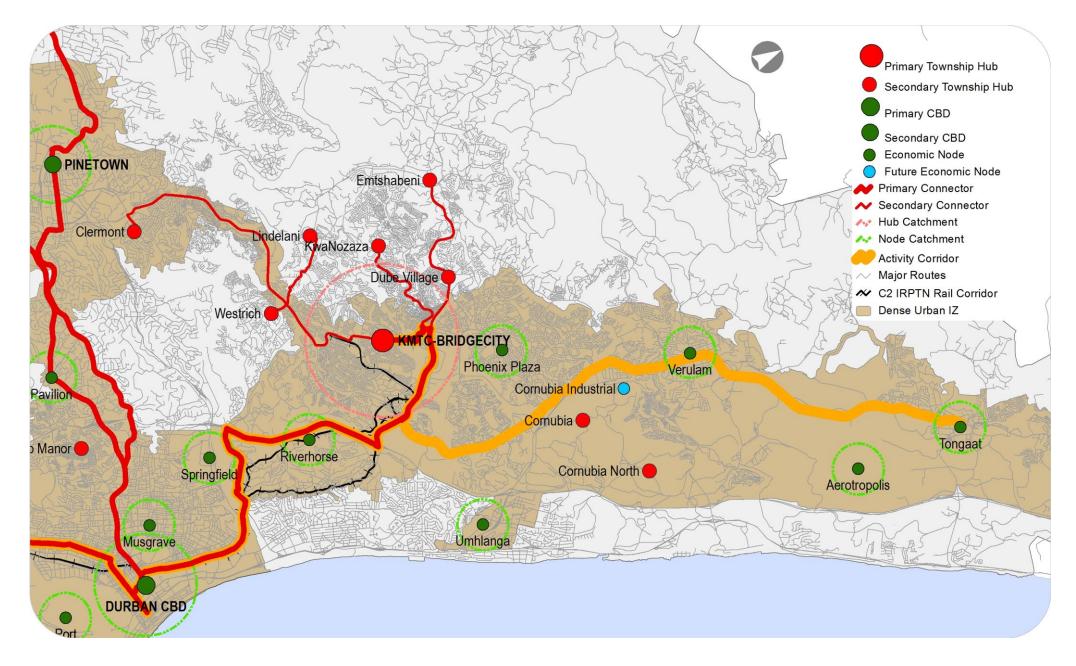

#### **INK Sub-Metropolitan Network**

#### **INK Local Network**

# **Identification of Urban Elements – INK**

| CBD                                                                | Durban                                                                                                                                                                                                                                                                                |                                                                                               |  |
|--------------------------------------------------------------------|---------------------------------------------------------------------------------------------------------------------------------------------------------------------------------------------------------------------------------------------------------------------------------------|-----------------------------------------------------------------------------------------------|--|
| EXISTING NODES                                                     | Pinetown (Secondary CBD)<br>Umhlanga Mount Edgecombe<br>Phoenix Plaza<br>Phoenix Industrial                                                                                                                                                                                           | Verulam Town Centre<br>Cornubia Industrial<br>Riverhorse Industrial<br>Springfield Industrial |  |
| ACTIVITY CORRIDOR                                                  | Malandela Road<br>Mbhejane Road                                                                                                                                                                                                                                                       | R102 and Chris Hani Road to Warwick<br>R102 to Tongaat (Corridor Extension)                   |  |
| PRIMARY TOWNSHIP<br>HUB                                            | Kwamashu Town Centre & Bridge City                                                                                                                                                                                                                                                    |                                                                                               |  |
| PT LINK - PRIMARY<br>TOWNSHIP HUB TO<br>CBD                        | Rail and R102 Umgeni Chris Hani Inanda Rd (or alternative via Springfield) to Durban CBD                                                                                                                                                                                              |                                                                                               |  |
| SECONDARY<br>TOWNSHIP HUB                                          | KwaNozoza (Proposed)<br>Emtshabeni<br>Lindelani<br>Westrich (Proposed)                                                                                                                                                                                                                | Dube Village<br>KwaDabeka<br>Clermont                                                         |  |
| PT LINK - PRIMARY<br>TOWNSHIP HUB TO<br>SECONDARY<br>TOWNSHIP HUBS | Bhejane Rd proceeding straight on to Bridge City Access Rd then right on to Ntuzuma Access Rd then left on to Curnick Ndlovu Hwy proceeding straight on to M93 to <b>Dube Village</b>                                                                                                 |                                                                                               |  |
|                                                                    | Bhejane Rd proceeding straight on to Bridge City Access Rd then right on to Ntuzuma Access Rd then left on to Curnick Ndlovu Hwy proceeding straight on to M93 to <b>Emtshabeni</b>                                                                                                   |                                                                                               |  |
|                                                                    | Bhejane Rd proceeding straight on to Bridge City Access Rd proceeding straight on to Ntuzuma Access Rd proceeding straight on to Ithendele Dr to KwaNozaza (proposed node)                                                                                                            |                                                                                               |  |
|                                                                    | Bhejane Rd proceeding straight on to St 106 354 proceeding straight on to Malandela Rd proceeding straight on to Inanda Rd then right on to MR577 to <b>KwaDabeka</b>                                                                                                                 |                                                                                               |  |
|                                                                    | Bhejane Rd proceeding straight on to St 106 354 proceeding straight on to Malandela Rd proceeding straight on to Inanda Rd then right on to MR577 then left on to Khuzwayo Rd proceeding straight on to Posselt proceeding straight on to Clermont Rds to <b>Clermont</b>             |                                                                                               |  |
|                                                                    | Bhejane Rd proceeding straight on to St 106 354 proceeding straight on to Malandela Rd proceeding straight on to Inanda Rd then right on to MR577 then left on to Ntuzuma Access Rd proceeding straight on to Castlehill Rd to <b>Westrich</b> (proposed node)                        |                                                                                               |  |
|                                                                    | Bhejane Rd proceeding straight on to St 106 354 proceeding straight on to Malandela Rd proceeding straight on to Inanda Rd then right on to MR577 then right on to Ntuzuma Access Rd proceeding straight on to Nondwengu Rd proceeding straight on to Khangela Rd to <b>Lindelani</b> |                                                                                               |  |